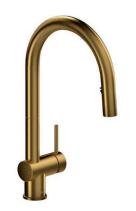

## Kitchen

Thermador Appliances

Gold Hardware

White Oak Cabinets

Wood Flooring

Coastal White
Quartzite Countertop
and Backsplash