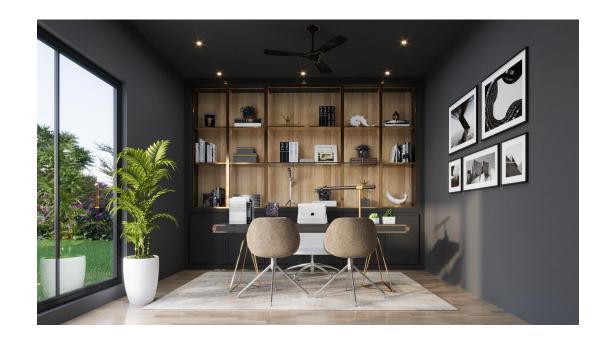

## Office

Wood Flooring





#### Powder Room

- -White Oak
  Base Cabinet
- -Black Mist Honed (Mitered Edge Countertop)
- -Plaster finish walls

Wood Flooring





## Bar & Game Room/Lounge

Backsplash - Herringbone







Wood Flooring



Black Mist Honed Countertop

# Living Room

Wood Flooring



Coastal White Quartzite Countertop in Niches



## Kitchen

Thermador Appliances

Gold Hardware

White Oak Cabinets

Wood Flooring







Coastal White
Quartzite Countertop
and Backsplash



#### Back Kitchen/Butlers

Wood Flooring



Cabinet Color: Urbane Bronze



Black Mist Honed Countertop











# Laundry

Cabinet Color: Forestwood



Backsplash



Floor Tile



Pearl Quartz Countertop



### **Master Bathroom**

Cabinet Color: Swiss Coffee









Wall 1



Walls 3/3 & Bath Floor



Carrara Gold Countertop