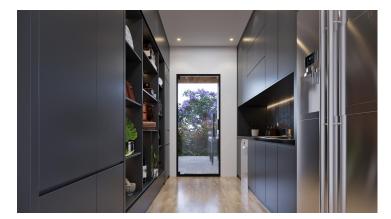

## Kitchen

Thermador Appliances

Gold Hardware

White Oak Cabinets

Wood Flooring

Coastal White
Quartzite Countertop
and Backsplash