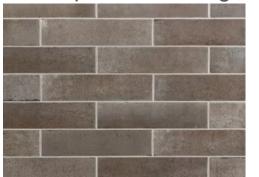

## Bar & Game Room/Lounge

Backsplash - Herringbone

Wood Flooring

Black Mist Honed Countertop