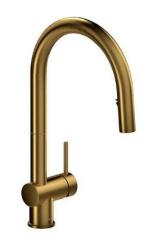

## Kitchen

Thermador Appliances

Gold Hardware

White Oak Cabinets

Wood Flooring

Coastal White
Quartzite Countertop
and Backsplash