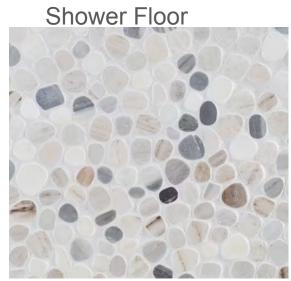

## Guest Bathroom (Downstairs)

Quartz Countertop - Pearl

Shower Walls & Bathroom Floor

**Shower Floor** 