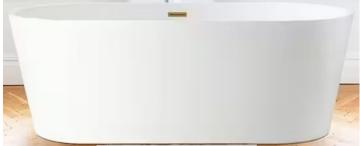

### **Master Bathroom**

Cabinet Color: Swiss Coffee

Wall 1

Walls 3/3 & Bath Floor

Carrara Gold Countertop