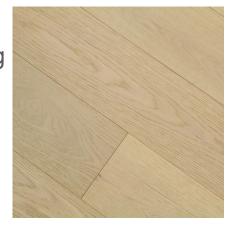

## Office

Wood Flooring





#### Powder Room

- -White Oak
  Base Cabinet
- -Black Mist Honed (Mitered Edge Countertop)
- -Plaster finish walls

Wood Flooring





## Bar & Game Room/Lounge

Backsplash - Herringbone







Wood Flooring



Black Mist Honed Countertop

# Living Room

Wood Flooring



Coastal White Quartzite Countertop in Niches



## Kitchen

Thermador Appliances

Gold Hardware

White Oak Cabinets

Wood Flooring







Coastal White
Quartzite Countertop
and Backsplash



#### Back Kitchen/Butlers

Wood Flooring



Cabinet Color: Urbane Bronze



Black Mist Honed Countertop











# Laundry

Cabinet Color: Forestwood



Backsplash



Floor Tile



Pearl Quartz Countertop



### **Master Bathroom**

Cabinet Color: Swiss Coffee









Wall 1



Walls 3/3 & Bath Floor



Carrara Gold Countertop



## Guest Bathroom (Downstairs)

Quartz Countertop - Pearl

Shower Walls & Bathroom Floor



**Shower Floor** 





# Bathroom 2 (Upstairs)

**Black Hardware** 



**Shower Walls** 



Quartz Countertop -Pearl

G