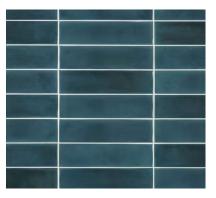

## Bar & Game Room/Lounge

Backsplash - Herringbone

Wood Flooring

Black Mist Honed Countertop