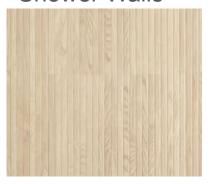

# Bathroom 2 (Upstairs)

**Black Hardware** 

**Shower Walls** 

Quartz Countertop -Pearl

Gibraltar