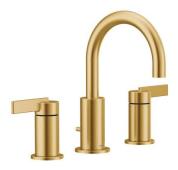

## Kitchen

Thermador Appliances

Gold Hardware

White Oak Cabinets

Wood Flooring

Coastal White
Quartzite Countertop
and Backsplash