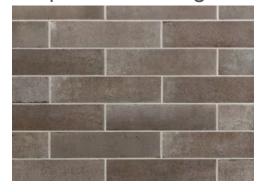

## Bar & Game Room/Lounge

Backsplash - Herringbone

Wood Flooring

Black Mist Honed Countertop