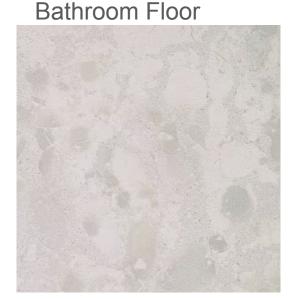

## Guest Bathroom (Downstairs)

Quartz Countertop - Pearl

Shower Walls & Bathroom Floor

**Shower Floor** 