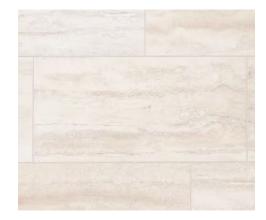

# Gym/Studio & Pool Bath

Cabinet Color: Swiss Coffee

Gold Hardware

Shower - Vertical Stack

Quartz
Countertop Pearl

Flooring - Wood Tile

Shower floor