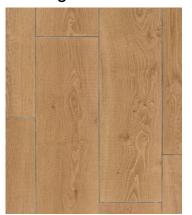

tz Countertop



### **Master Bathroom**

Cabinet Color: Swiss Coffee









Wall 1



Walls 3/3 & Bath Floor



Carrara Gold Countertop



## Guest Bathroom (Downstairs)

Quartz Countertop - Pearl

Shower Walls & Bathroom Floor



**Shower Floor** 





# Bathroom 2 (Upstairs)

**Black Hardware** 



**Shower Walls** 



Quartz Countertop -Pearl

Gibraltar







## Bathroom 3 (Upstairs)

#### Shower Walls & Bathroom Floor



Cabinet Color: Swiss Coffee

Quartz countertop - Carrara Gold

Shower floor





## Bathroom 4 (Upstairs)

**Tub Walls** 



**Bathroom Floor** 



Black Hardware





White Oak Vanity Cabinet

Quartz Countertop - Pearl

# Gym/Studio & Pool Bath

Cabinet Color: Swiss Coffee

Gold Hardware



Shower - Vertical Stack



Quartz
Countertop Pearl

Flooring - Wood Tile



Shower floor