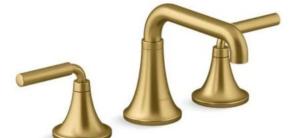

## Kitchen

Thermador Appliances

Gold Hardware

White Oak Cabinets

Wood Flooring

Coastal White
Quartzite Countertop
and Backsplash