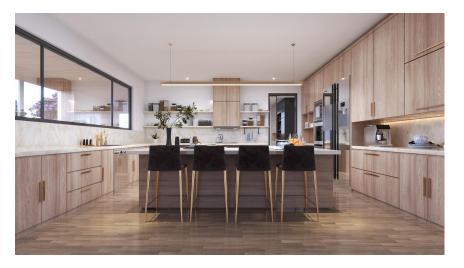

## Kitchen

Thermador Appliances

Gold Hardware

White Oak Cabinets

Wood Flooring

Coastal White
Quartzite Countertop
and Backsplash