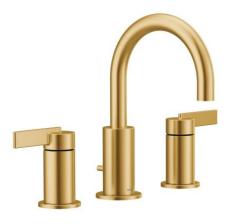

## Kitchen

Thermador Appliances

Gold Hardware

White Oak Cabinets

Wood Flooring

Coastal White
Quartzite Countertop
and Backsplash

# Bathroom 2 (Upstairs)

**Black Hardware** 

**Shower Walls** 

Quartz Countertop -Pearl

Gibraltar

# Gym/Studio & Pool Bath

Cabinet Color: Swiss Coffee

Gold Hardware

Shower - Vertical Stack

Quartz
Countertop Pearl

Flooring - Wood Tile

Shower floor