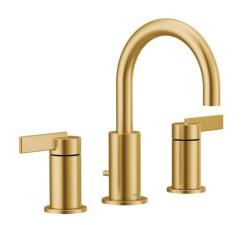

# Bathroom 2 (Upstairs)

**Black Hardware** 

**Shower Walls** 

Quartz Countertop -Pearl

Gibraltar