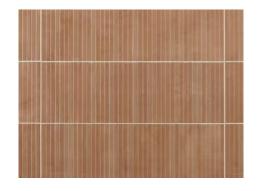

astal White
Quartzite Countertop
and Backsplash



#### Back Kitchen/Butlers

Wood Flooring



Cabinet Color: Urbane Bronze



Black Mist Honed Countertop











# Laundry

Cabinet Color: Forestwood



Backsplash



Floor Tile



Pearl Quartz Countertop



### **Master Bathroom**

Cabinet Color: Swiss Coffee









Wall 1



Walls 3/3 & Bath Floor



Carrara Gold Countertop



## Guest Bathroom (Downstairs)

Quartz Countertop - Pearl

Shower Walls & Bathroom Floor



**Shower Floor** 





# Bathroom 2 (Upstairs)

**Black Hardware** 



**Shower Walls** 



Quartz Countertop -Pearl

Gibraltar







## Bathroom 3 (Upstairs)

#### Shower Walls & Bathroom Floor



Cabinet Color: Swiss Coffee

Quartz countertop - Carrara Gold

Shower floor





## Bathroom 4 (Upstairs)

**Tub Walls** 



**Bathroom Floor** 



Black Hardware





White Oak Vanity Cabinet

Quartz Countertop - Pearl

# Gym/Studio & Pool Bath

Cabinet Color: Swiss Coffee

Gold Hardware



Shower - Vertical Stack



Quartz
Countertop Pearl

Flooring - Wood Tile



Shower floor