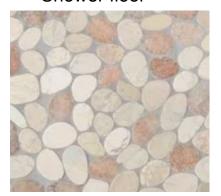

#### Shower Walls & Bathroom Floor

Cabinet Color: Swiss Coffee

Quartz countertop - Carrara Gold

Shower floor