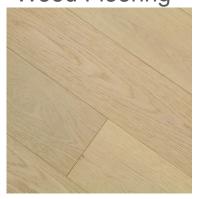

## Office

Wood Flooring





#### Powder Room

- -White Oak
  Base Cabinet
- -Black Mist Honed (Mitered Edge Countertop)
- -Plaster finish walls

Wood Flooring





## Bar & Game Room/Lounge

Backsplash - Herringbone







Wood Flooring



Black Mist Honed Countertop

# Living Room

Wood Flooring



Coastal White Quartzite Countertop in Niches



## Kitchen

Thermador Appliances

Gold Hardware

White Oak Cabinets

Wood Flooring







Coastal White
Quartzite Countertop
and Backsplash



#### Back Kitchen/Butlers

Wood Flooring



Cabinet Color: Urbane Bronze



Black Mist Honed Countertop











# Laundry

Cabinet Color: Forestwood



Backsplash



Floor Tile



Pearl Quartz Countertop



### **Master Bathroom**

Cabinet Color: Swiss Coffee









Wall 1



Walls 3/3 & Bath Floor



Carrara Gold Countertop



## Guest Bathroom (Downstairs)

Quartz Countertop - Pearl

Shower Walls & Bathroom Floor



**Shower Floor** 





# Bathroom 2 (Upstairs)

**Black Hardware** 



**Shower Walls** 



Quartz Countertop -Pearl

Gibraltar







## Bathroom 3 (Upstairs)

#### Shower Walls & Bathroom Floor



Cabinet Color: Swiss Coffee

Quartz countertop - Carrara Gold

Shower floor





## Bathroom 4 (Upstairs)

**Tub Walls** 



**Bathroom Floor** 



Black Hardware





White Oak Vanity Cabinet

Quartz Countertop - Pe