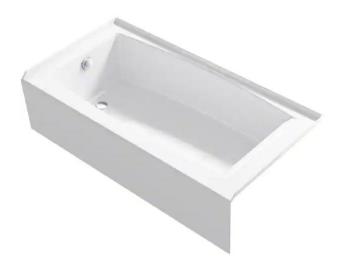

## Bathroom 4 (Upstairs)

**Tub Walls** 

**Bathroom Floor** 

Black Hardware

White Oak Vanity Cabinet

Quartz Countertop - Pearl