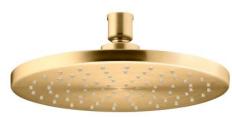

## Kitchen

Thermador Appliances

Gold Hardware

White Oak Cabinets

Wood Flooring

Coastal White
Quartzite Countertop
and Backsplash

# Gym/Studio & Pool Bath

Cabinet Color: Swiss Coffee

Gold Hardware

Shower - Vertical Stack

Quartz
Countertop Pearl

Flooring - Wood Tile

Shower floor