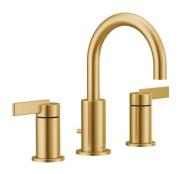

## Kitchen

Thermador Appliances

Gold Hardware

White Oak Cabinets

Wood Flooring

Coastal White
Quartzite Countertop
and Backsplash