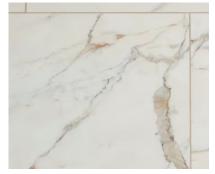

### **Master Bathroom**

Cabinet Color: Swiss Coffee

Wall 1

Walls 3/3 & Bath Floor

Carrara Gold Countertop

#### Shower Walls & Bathroom Floor

Cabinet Color: Swiss Coffee

Quartz countertop - Carrara Gold

Shower floor