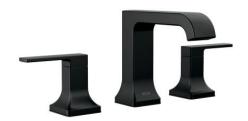

# Bathroom 2 (Upstairs)

**Black Hardware** 

**Shower Walls** 

Quartz Countertop -Pearl

Gibraltar