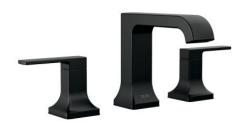

# Bathroom 2 (Upstairs)

**Black Hardware** 

**Shower Walls** 

Quartz Countertop -Pearl

Gibraltar