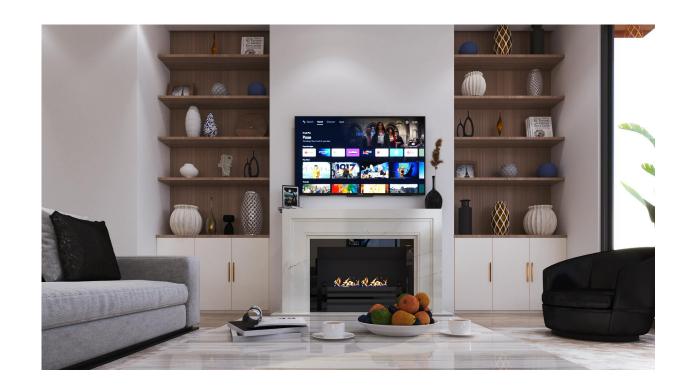

## Office

Wood Flooring





#### Powder Room

- -White Oak
  Base Cabinet
- -Black Mist Honed (Mitered Edge Countertop)
- -Plaster finish walls

Wood Flooring





## Bar & Game Room/Lounge

Backsplash - Herringbone







Wood Flooring



Black Mist Honed Countertop

# Living Room

Wood Flooring



Coastal White Quartzite Countertop in Niches



## Kitchen

Thermador Appliances

Gold Hardware

White Oak Cabinets

Wood Flooring







Coastal White
Quartzite Countertop
and Backsplash



#### Back Kitchen/Butlers

Wood Flooring



Cabinet Color: Urbane Bronze



Black Mist Honed Countertop











# Laundry

Cabinet Color: Forestwood



Backsplash



Floor Tile



Pearl Quartz Countertop



### **Master Bathroom**

Cabinet Color: Swiss Coffee









Wall 1



Walls 3/3 & Bath Floor



Carrara Gold Countertop



## Guest Bathroom (Downstairs)

Quartz Countertop - Pearl

Shower Walls & Bathroom Floor



**Shower Floor** 





# Bathroom 2 (Upstairs)

**Black Hardware** 



**Shower Walls** 



Quartz Countertop -Pearl

Gibraltar







## Bathroom 3 (Upstairs)

#### Shower Walls & Bathroom Floor



Cabinet Color: Swiss Coffee