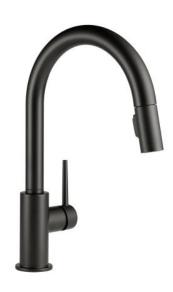

# Bathroom 2 (Upstairs)

**Black Hardware** 

**Shower Walls** 

Quartz Countertop -Pearl

Gibraltar