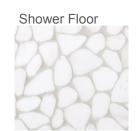

## Guest Bathroom (Downstairs)

Quartz Countertop - Pearl

Shower Walls & Bathroom Floor

**Shower Floor** 