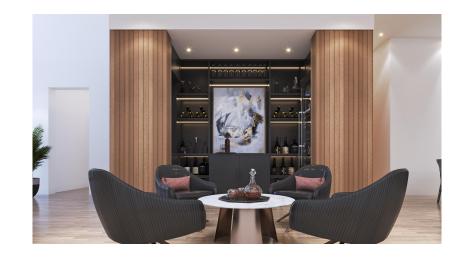

## Bar & Game Room/Lounge

Backsplash - Herringbone

Wood Flooring

Black Mist Honed Countertop